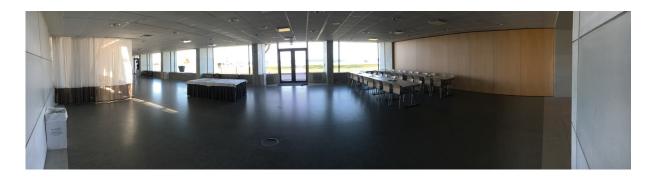

The image above shows a map of the exhibition area. The image below shows the rightmost part of the exhibition area, closest to the WC and conference room Lojsta.

The height to the ceiling is 2.7 m.

Please note that nothing can be suspended from the ceiling, or hung on the walls.