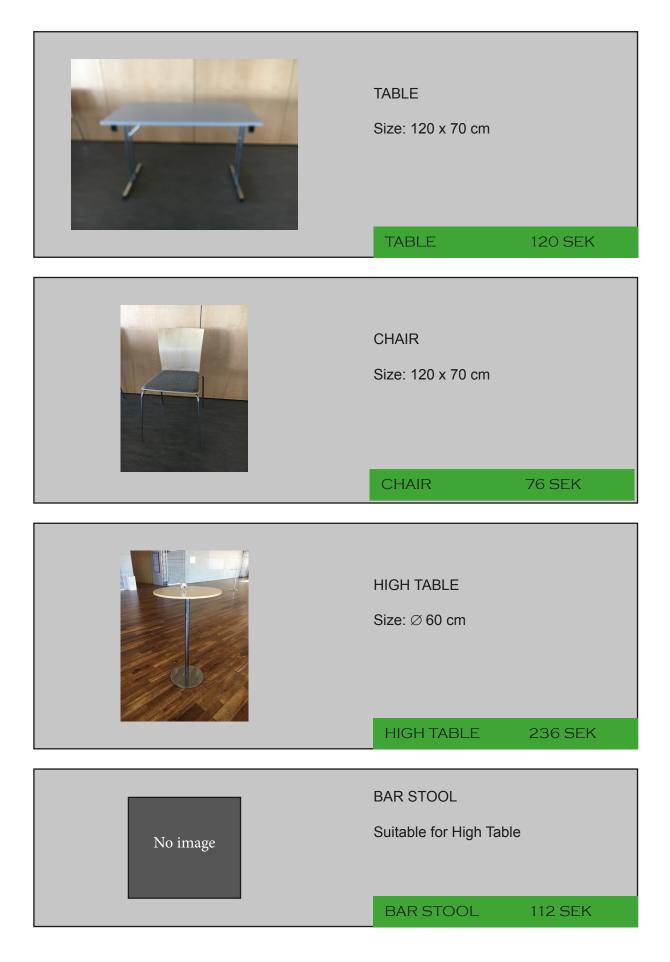

## FURNITURE

The following furniture can be ordered to the exhibition area:

POSTER WALL

Size: 168 x 89 cm

POSTER WALL 368 SEK

#### CARPET

A grey carpet can be ordered on the floor space.

CARPET 128 SEK/SQUARE METER FOR A STANDARD FLOORSPACE THIS AMOUNTS TO 768 SEK.