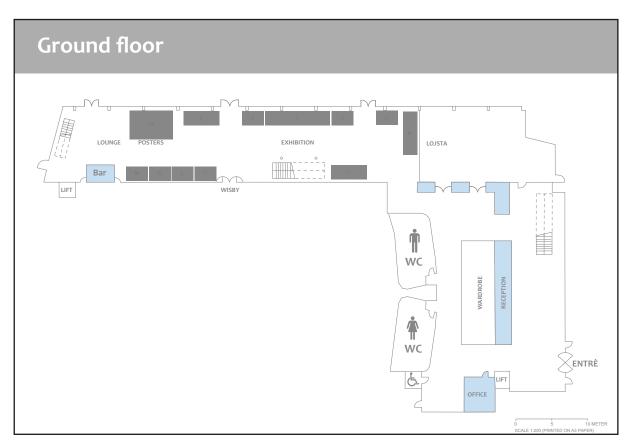

## EXHIBIT SPACE

Exhibition space at the symposium is located on the ground floor, adjacent to the main conference hall and in the area where the posters will be presented. This area will also be used for coffee breaks.

The image above shows a map of the exhibition area. The image below shows the rightmost part of the exhibition area, closest to the WC and conference room Lojsta.

The height to the ceiling is 2.7 m.

Please note that nothing can be suspended from the ceiling, or hung on the walls.